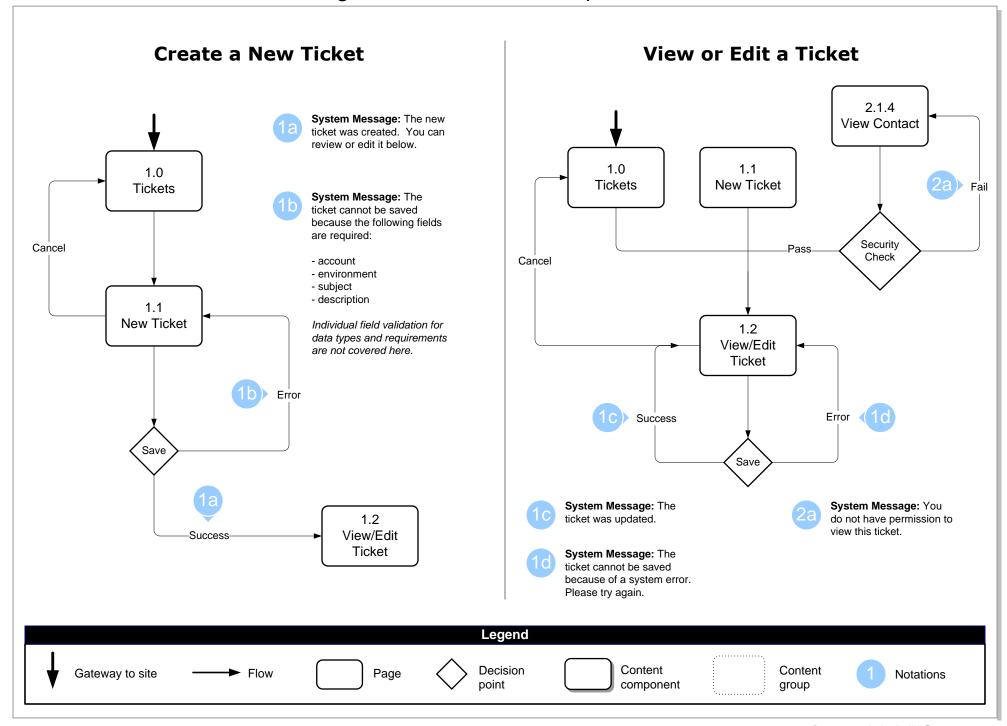

### Add an Attachment (Enhanced)



**System Message for Each File:** Display the file name with extension and size in MB and provide option to remove or delete attachment.

System Message for Files 25MB or Less: Show success indicator.

File uploads to server automatically.



System Message for Files Greater than 25MB: File could not be attached. Files must be fewer than 25MB in size.

### Add an Attachment to a Ticket (Fallback)



**System Message for Each File:** Display the file name with extension and provide option to remove or delete attachment.

System Message for Files
25MB or Less: The new
ticket was created. You can
review or edit it below.

1k

System Message for files greater than 25MB: The ticket could not be saved because one or more attachments exceeds 25MB in size. P