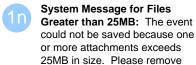

### Add an Attachment to an Event (Fallback)

**System Message for Each File:** Display the file name with extension and provide option to remove or delete attachment.

the file(s) and try saving again.