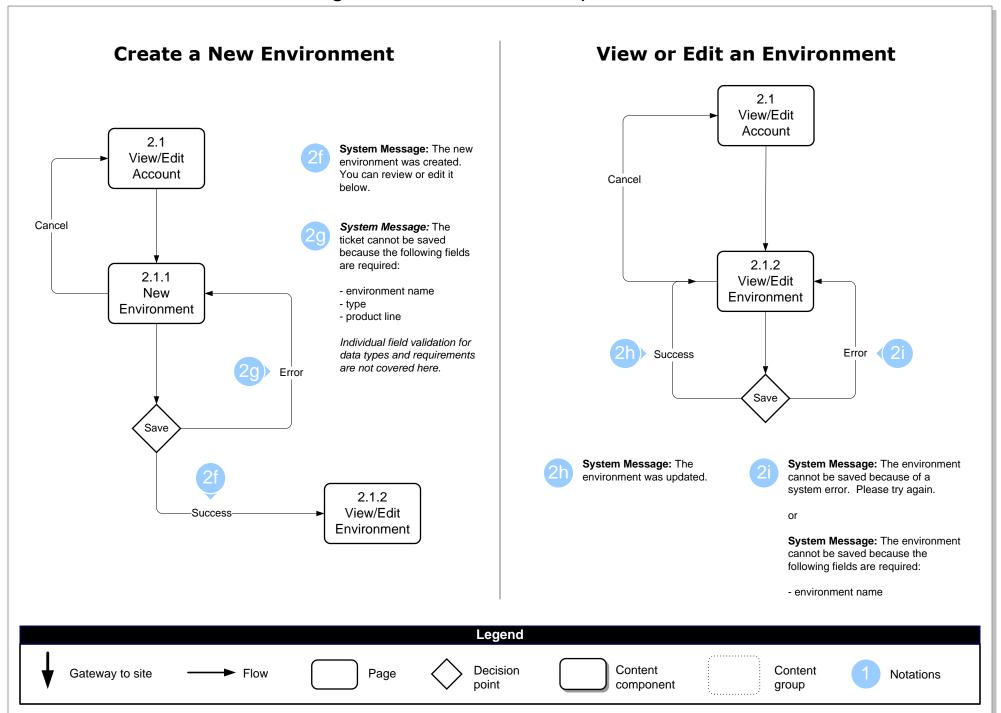

n 25MB: The ticket could not be saved because one or more attachments exceeds 25MB in size. Please remove the file(s) and try saving again.



### Add an Attachment to an Event (Fallback)



**System Message for Each File:** Display the file name with extension and provide option to remove or delete attachment.





the file(s) and try saving again.

#### Add an Attachment to an Account (Fallback)



**System Message for Each File:** Display the file name with extension and provide option to remove or delete attachment.



System Message for Files 25MB or Less: The new attachment was added to the account.



System Message for Files Greater than 25MB: The account could not be saved because one or more attachments exceeds 25MB in size. Please remove the file(s) and try saving again.