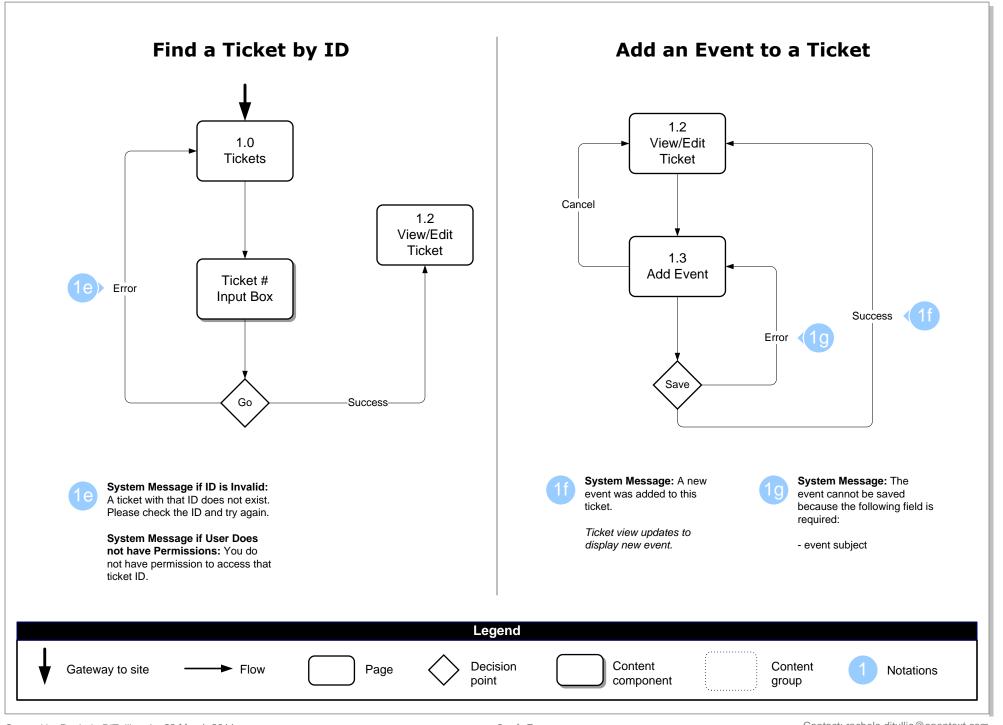

### Add an Attachment (Enhanced)



**System Message for Each File:** Display the file name with extension and size in MB and provide option to remove or delete attachment.

System Message for Files 25MB or Less: Show success indicator.

File uploads to server automatically.



System Message for Files Greater than 25MB: File could not be attached. Files must be fewer than 25MB in size.

### Add an Attachment to a Ticket (Fallback)



**System Message for Each File:** Display the file name with extension and provide option to remove or delete attachment.

System Message for Files
25MB or Less: The new
ticket was created. You can
review or edit it below.

1k

System Message for files greater than 25MB: The ticket could not be saved because one or more attachments exceeds 25MB in size. Ple