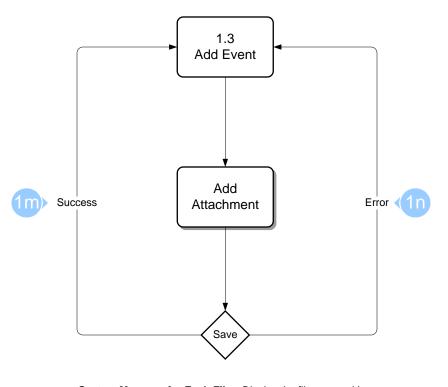

### Add an Attachment to an Event (Fallback)

**System Message for Each File:** Display the file name with extension and provide option to remove or delete attachment.

the file(s) and try saving again.