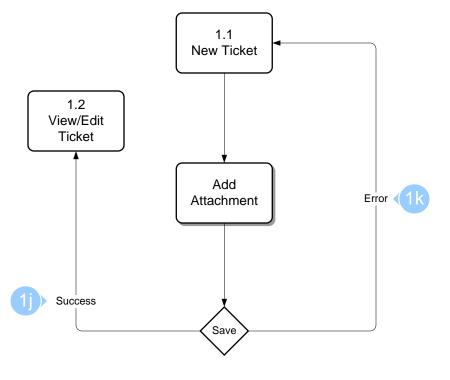

### Add an Attachment to a Ticket (Fallback)

**System Message for Each File:** Display the file name with extension and provide option to remove or delete attachment.

System Message for Files
25MB or Less: The new
ticket was created. You can
review or edit it below.

1k

System Message for files greater than 25MB: The ticket could not be saved because one or more attachments exceeds 25MB in size. Please remove the file(s) and try saving again.