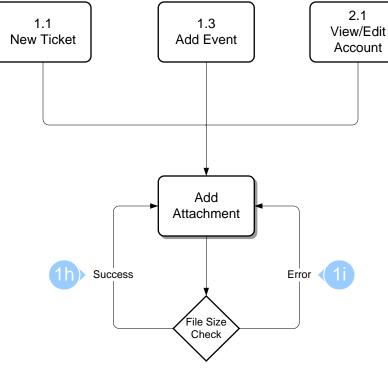

### Add an Attachment (Enhanced)

**System Message for Each File:** Display the file name with extension and size in MB and provide option to remove or delete attachment.

System Message for Files 25MB or Less: Show success indicator.

File uploads to server automatically.

System Message for Files Greater than 25MB: File could not be attached. Files must be fewer than 25MB in size.