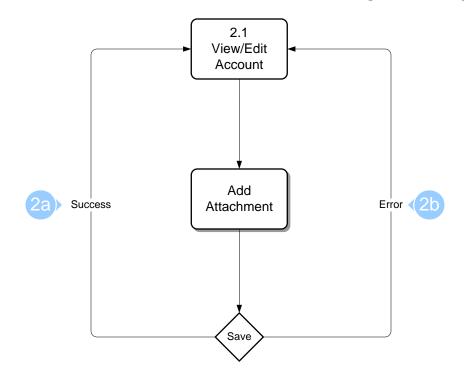

#### Add an Attachment to an Account (Fallback)

**System Message for Each File:** Display the file name with extension and provide option to remove or delete attachment.

System Message for Files 25MB or Less: The new attachment was added to the account.

System Message for Files Greater than 25MB: The account could not be saved because one or more attachments exceeds 25MB in size. Please remove the file(s) and try saving again.