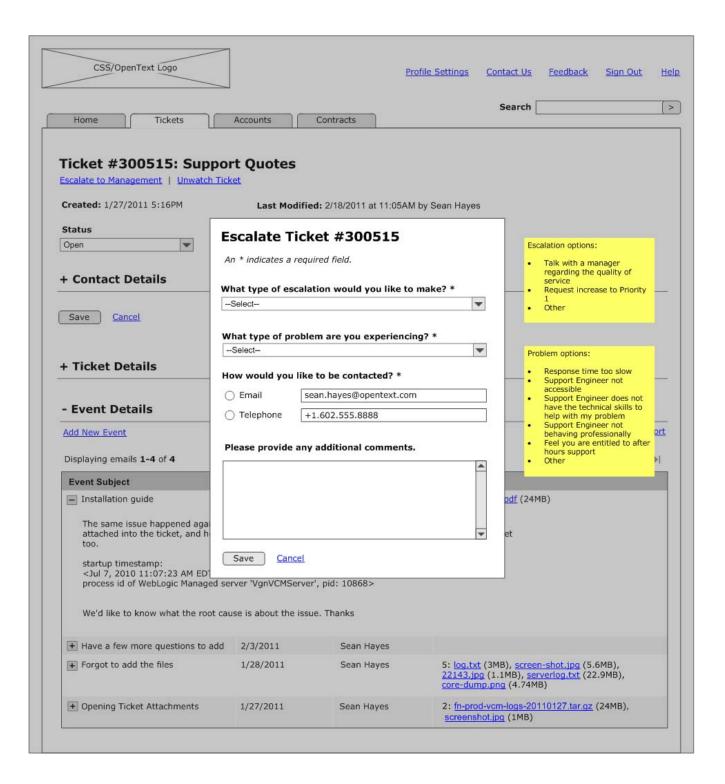

# **Watch Tickets**

Use the checkboxes to select which tickets you want to receive email notifications for.

Only tickets that

- Are not closed
- Were created by another user

should be available in the "watch" list.