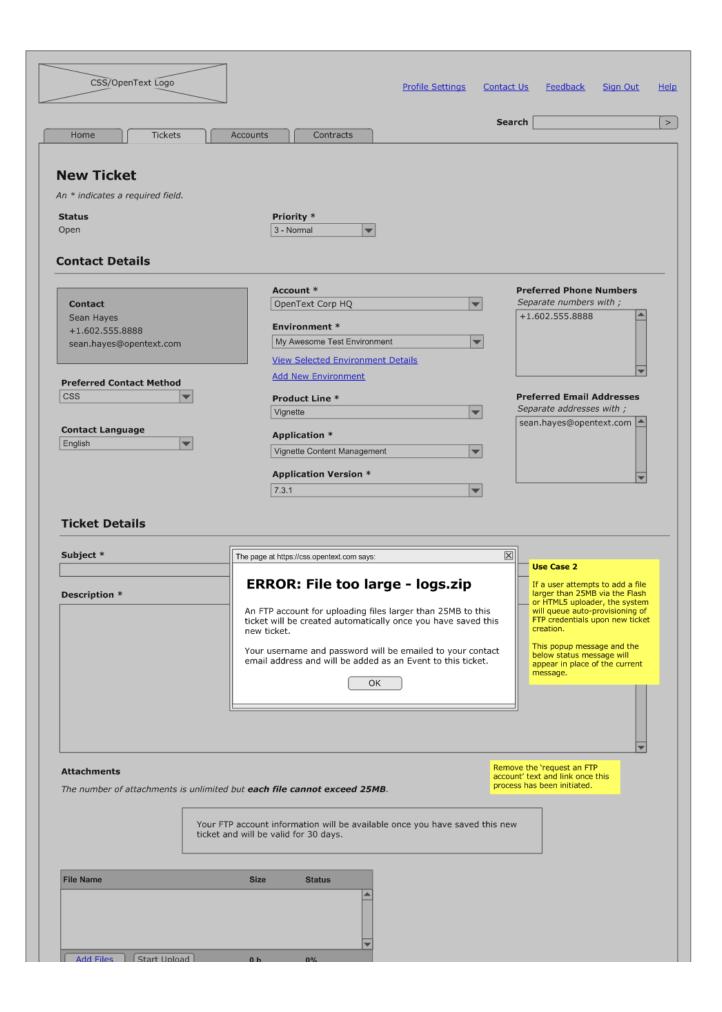

# - Attachments

Add New Attachment Export

Displaying attachments 1-5 of 27

serverlogs20110105.txt (19MB)

| File Name                 | Created _  | Added By      |
|---------------------------|------------|---------------|
| serverlog.txt (2MB)       | 2011/03/01 | Sean Hayes    |
| installguide.pdf (22.1MB) | 2011/02/28 | Support       |
| screenshot.jpg (1.75MB)   | 2011/02/22 | Jill Anderson |
| logs.zip (24.9MB)         | 2011/01/17 | Sean Hayes    |