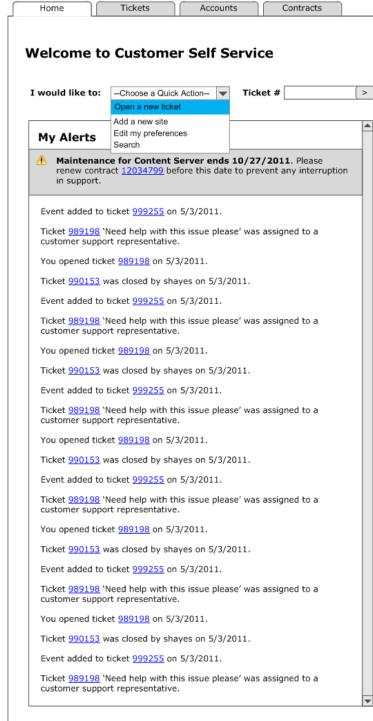

#### **Support News**

We will be performing system maintenance starting 7/15/2011 at 09:00PM EDT. The system will be unavailable until 7/16/2011 at 01:00AM EDT.

During this time, you will not be able to open new tickets or change information for current tickets. If you have an immediate support need during this maintenance period, please contact your local support center.

Customer Alerts and Content World 365 Have Gone to the Blogs...

Customer Alerts and Content World 365 blogs have been established on the KC. With this change, customers and partners now have the ability to manage their own Customer Alert and Content World 365 subscriptions. Read more

#### **OT Customer Care Tweets**

### отсс

OpenTextCustomerCare
New #OTKB article:
#OpenText #EDOCS "Creating a Custom Event
Handler in eDOCS DM" http://
owl.li/409Ct
18 minutes ago

#### отсс

OpenTextCustomerCare
"Best Practices - Managing
Update Cumulative Patches in
"OpenText #ContentServer"
http://owl.li/4NTwm #OTCT
I hour ago

#### отсс

OpenTextCustomerCare RT @lptacek: #OpenText Conversations aggregates most blogs related to OpenText: http://owl.li/ 4NT8Y I hour ago

Search >

Home Tickets Accounts Contracts