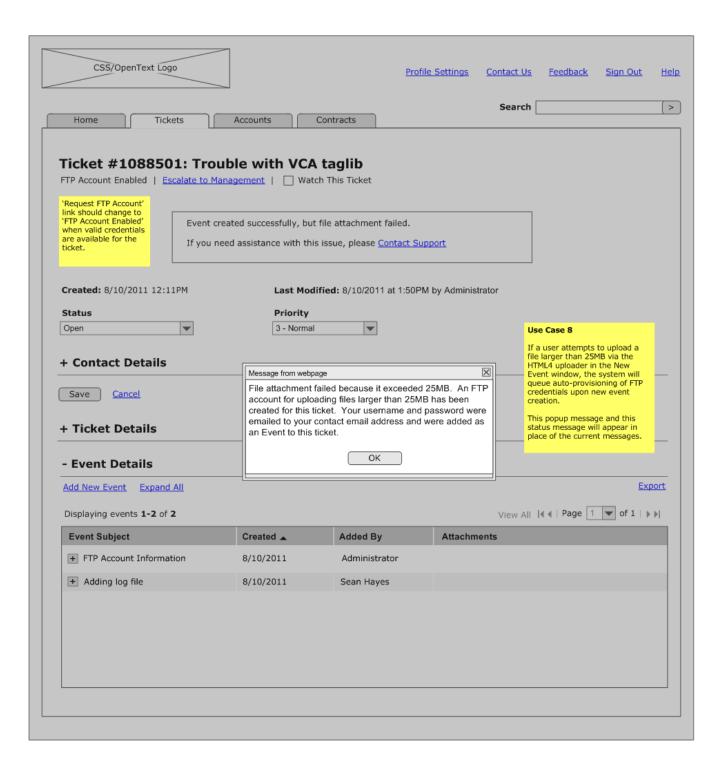

# - Attachments

Add New Attachment Export

Displaying attachments 1-5 of 27

serverlogs20110105.txt (19MB)

| File Name                 | Created _  | Added By      |
|---------------------------|------------|---------------|
| serverlog.txt (2MB)       | 2011/03/01 | Sean Hayes    |
| installguide.pdf (22.1MB) | 2011/02/28 | Support       |
| screenshot.jpg (1.75MB)   | 2011/02/22 | Jill Anderson |
| logs.zip (24.9MB)         | 2011/01/17 | Sean Hayes    |