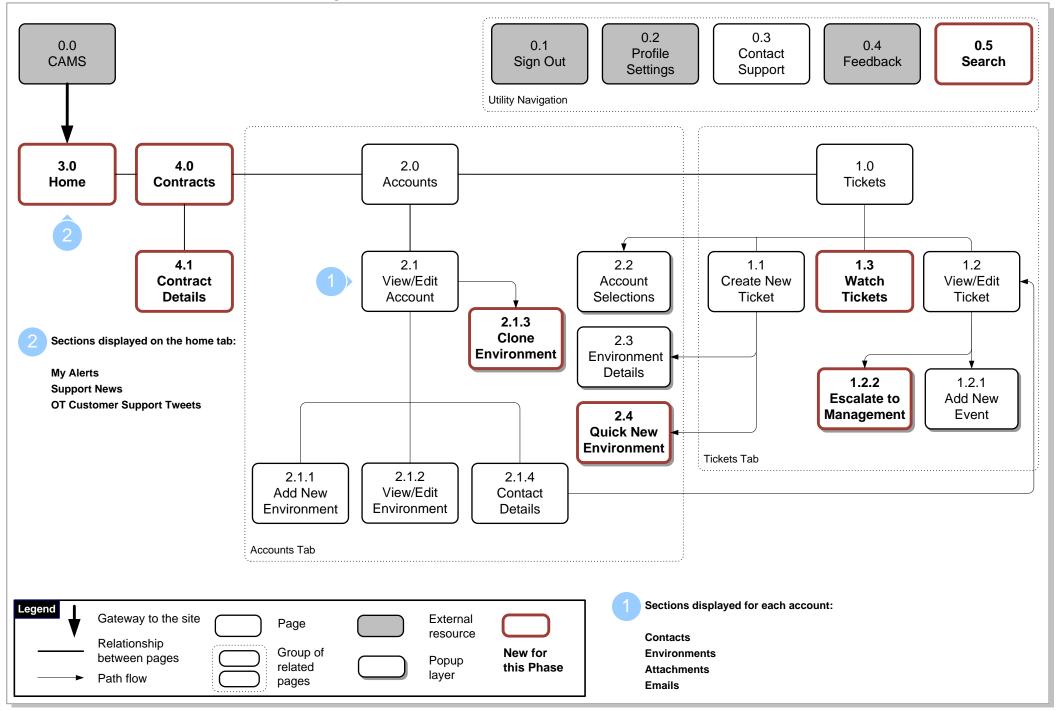

# Customer Self Service Redesign – Version 2.4 – Sitemap

Profile Settings Contact Us Feedback

Search >

Sian Out

Help