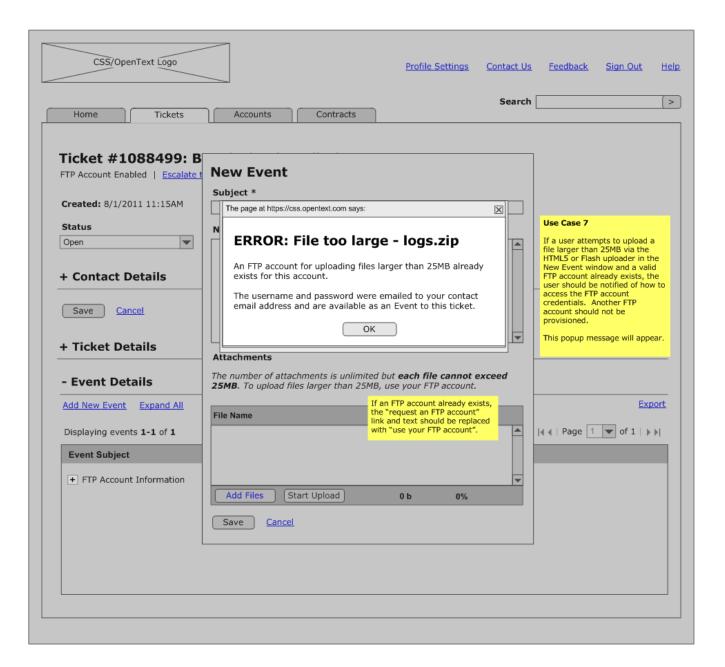

# - Attachments

Add New Attachment Export

Displaying attachments 1-5 of 27

serverlogs20110105.txt (19MB)

| File Name                 | Created _  | Added By      |
|---------------------------|------------|---------------|
| serverlog.txt (2MB)       | 2011/03/01 | Sean Hayes    |
| installguide.pdf (22.1MB) | 2011/02/28 | Support       |
| screenshot.jpg (1.75MB)   | 2011/02/22 | Jill Anderson |
| logs.zip (24.9MB)         | 2011/01/17 | Sean Hayes    |