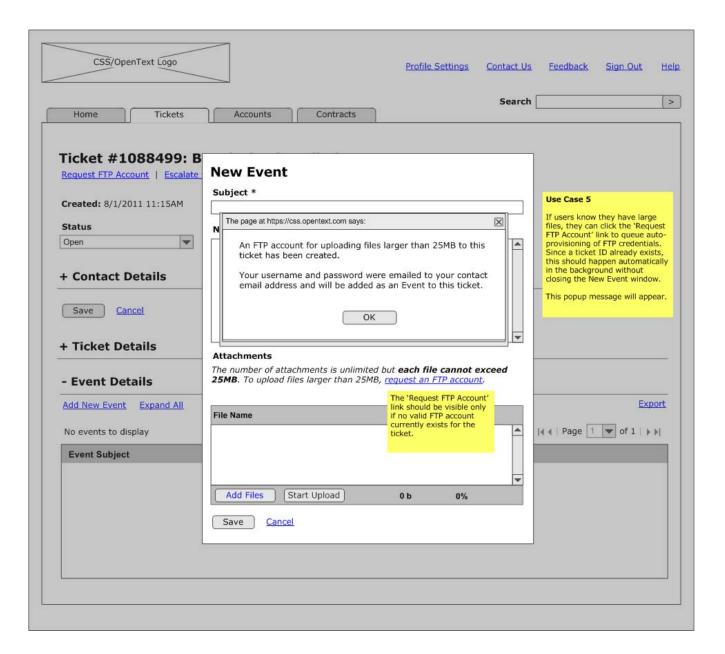

# - Attachments

Add New Attachment Export

Displaying attachments 1-5 of 27

serverlogs20110105.txt (19MB)

| File Name                 | Created _  | Added By      |
|---------------------------|------------|---------------|
| serverlog.txt (2MB)       | 2011/03/01 | Sean Hayes    |
| installguide.pdf (22.1MB) | 2011/02/28 | Support       |
| screenshot.jpg (1.75MB)   | 2011/02/22 | Jill Anderson |
| logs.zip (24.9MB)         | 2011/01/17 | Sean Hayes    |