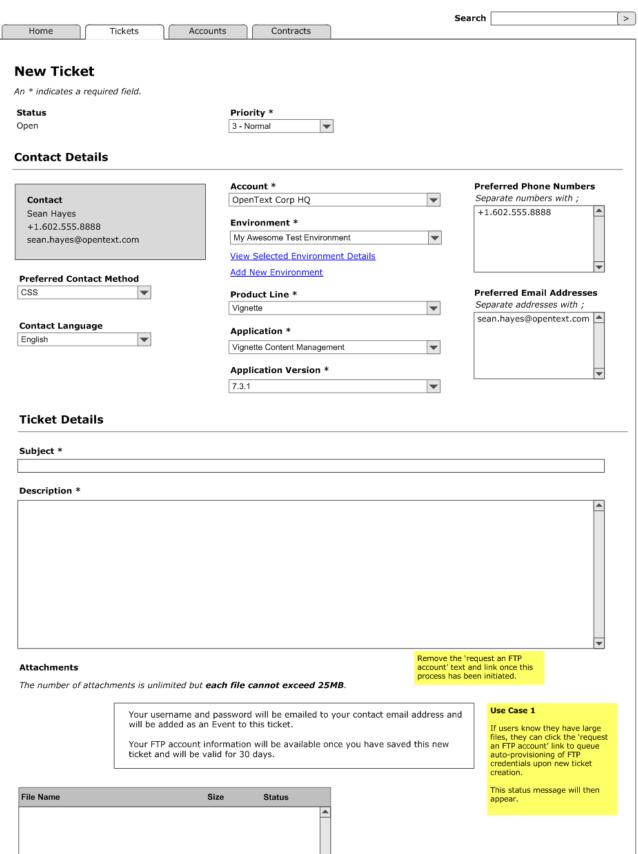

# - Attachments

Add New Attachment Export

Displaying attachments 1-5 of 27

serverlogs20110105.txt (19MB)

| File Name                 | Created _  | Added By      |
|---------------------------|------------|---------------|
| serverlog.txt (2MB)       | 2011/03/01 | Sean Hayes    |
| installguide.pdf (22.1MB) | 2011/02/28 | Support       |
| screenshot.jpg (1.75MB)   | 2011/02/22 | Jill Anderson |
| logs.zip (24.9MB)         | 2011/01/17 | Sean Hayes    |