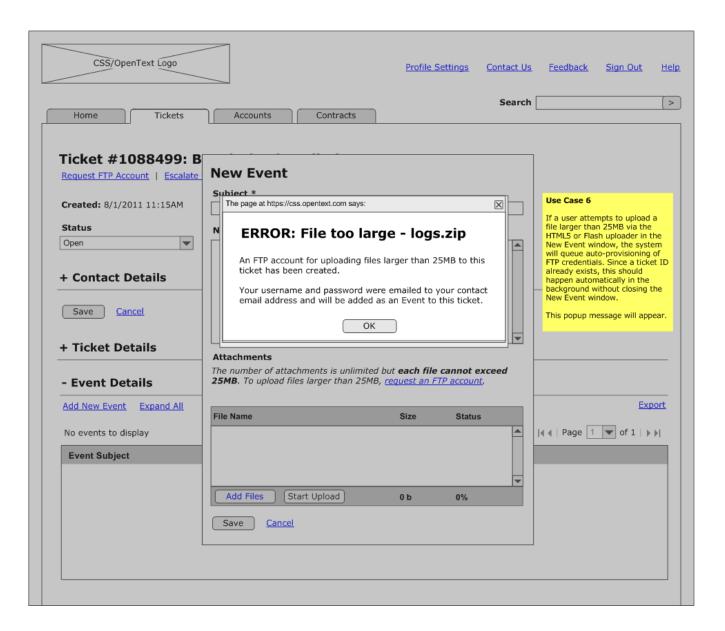

# - Attachments

Add New Attachment Export

Displaying attachments 1-5 of 27

serverlogs20110105.txt (19MB)

| File Name                 | Created _  | Added By      |
|---------------------------|------------|---------------|
| serverlog.txt (2MB)       | 2011/03/01 | Sean Hayes    |
| installguide.pdf (22.1MB) | 2011/02/28 | Support       |
| screenshot.jpg (1.75MB)   | 2011/02/22 | Jill Anderson |
| logs.zip (24.9MB)         | 2011/01/17 | Sean Hayes    |